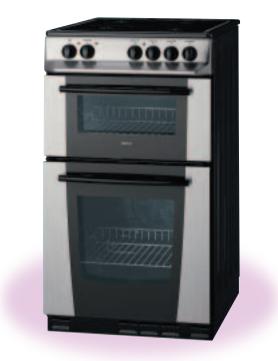

#### **ZKC6040**

60cm wide electric cooker with double oven, ceramic hob and controls conveniently on top for easy access and added safety

• 1 x dual zone

grilling option

Dual circuit grill

• Air cooled double

glazed doors reduce

for added safety and

outer door temperatures

Defrost

comfort

• Open or closed door

• Fast ceramic zones • Hot hob indicator

#### **Grill Features**

- Separate grill in the top cavity
- Variable grill
- **Top Oven Functions**
- Conventional top oven **Main Oven Functions**
- Thermaflow<sup>®</sup> oven

#### **Cooker Features**

- Electronic clock/programmer
- Catalytic linings in
- both ovens • Interior light in both ovens

#### Energy

Energy Rating (Top Oven) A Energy Rating (Main Oven) A Colour ZKC6040X Stainless steel White ZKC6040W ZKC6040S Silver